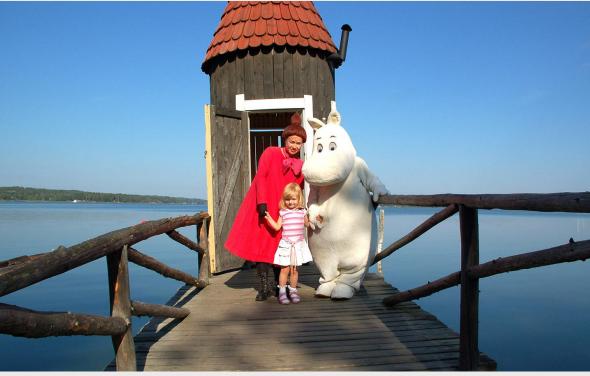

## NANTALI

- A town in southwest Finland, Archipelago Sea near
- One of the oldest towns of Finland, founded in 1443 around Brigittine convent Vallis gratiae (Nådendal Abbey)
  - Destination of pilgrimage
  - Nowadays only the church remain of the convent
- A resort town during summer, important tourist centre
- "a hometown" of Moomins  $\rightarrow$  Moomin World in island Kailo
- One of the oldest bath town in Finland
- Summer residence of President of Finland, Kultaranta
- Sleepy Head Day July 27