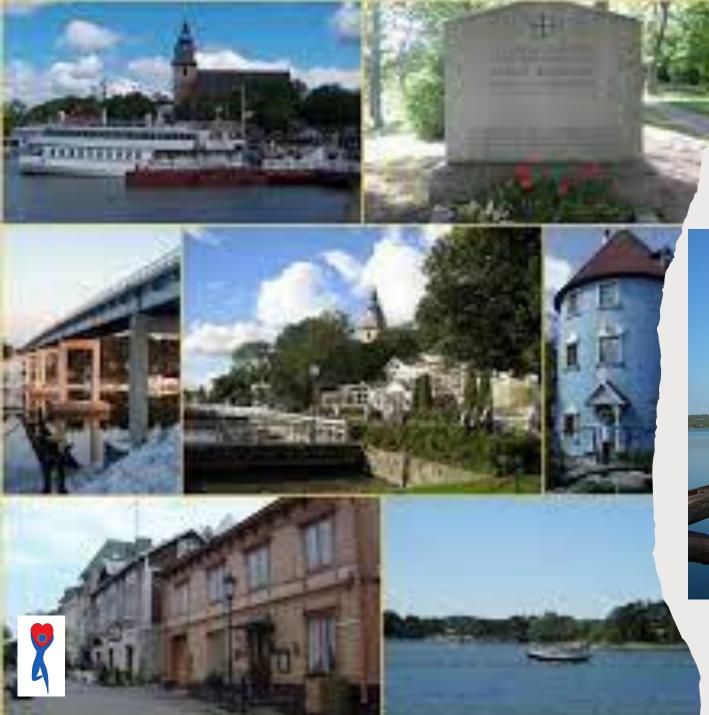

## NANTALI

- A town in southwest Finland, Archipelago Sea near
- One of the oldest towns of Finland, founded in 1443 around Brigittine convent Vallis gratiae (Nådendal Abbey)
  - Destination of pilgrimage
  - Nowadays only the church remain of the convent
- A resort town during summer, important tourist centre
- "a hometown" of Moomins  $\rightarrow$  Moomin World in island Kailo
- One of the oldest bath town in Finland
- Summer residence of President of Finland, Kultaranta
- Sleepy Head Day July 27