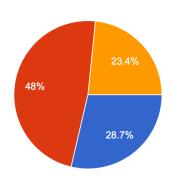

A. No, never.

B. I haven't yet, but I'd really like to.

C. Yes, many times.

. How many plastic bags do you use per week?

- A. 4-10. I generally use plastic bags for shopping.
- B. 2-3. Sometimes I forget my shopping bags at home.
- C. None, I always use canvas / paper shopping bags.