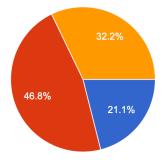

Do you know the Earth Day?

- A. No, I have never heard.
- B. I heard but I don't know its details.
- C. Yes, I know and celebrate the Earth Day.