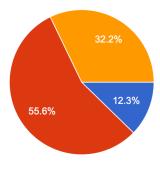

A. No, never.

B. I haven't yet, but I'd really like to.

C. Yes, many times.

. How many plastic bags do you use per week?

- A. 4-10. I generally use plastic bags for shopping.
- B. 2-3. Sometimes I forget my shopping bags at home.
- C. None, I always use canvas / paper shopping bags.