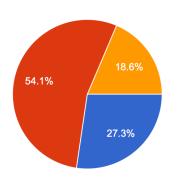

## HOW GREEN ARE YOU -survey results-

Do you know how much recyclable waste you produce every week?

A. No, I don't have any idea.

B. I guess.

C. Yes, I know it exactly.

Have you ever joined an environmental action or campaign in your school/organisation?