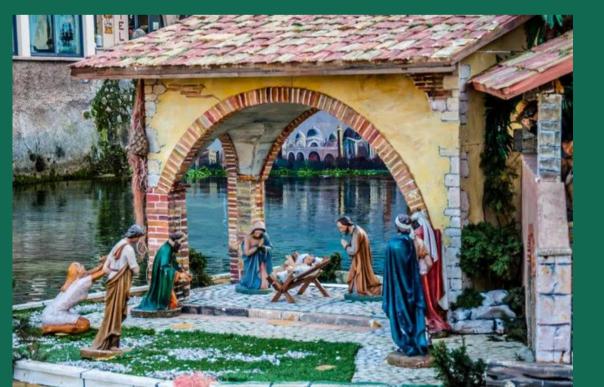

## One of the most important Christmas traditions is the "Nativity Scene" Known as presepe or presepio in Italian, they are a central

A Nativity scene is a representation of the Holy Family in the stables n Bethlehem. It thus keeps firmly the focus of

part of the celebration of Christmas in Italy.

**2**hristmas on the main event – the Birth of Christ.

we make Nativity scenes at home, in schools, churches, in towns, everywhere people gather together, even in gyms or cafes. There are also competitions and Living nativity scene are played from students at school or in towns main squares