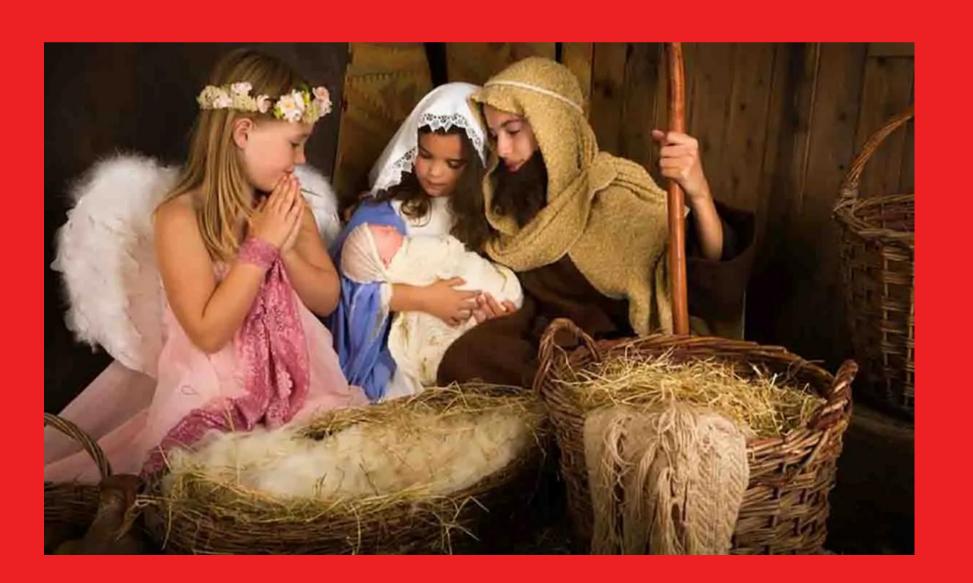

## One of the most important Christmas traditions is the "Nativity Scene" Known as presepe or presepio in Italian, they are a central

A Nativity scene is a representation of the Holy Family in the stables n Bethlehem. It thus keeps firmly the focus of

part of the celebration of Christmas in Italy.

**2**hristmas on the main event – the Birth of Christ.

we make Nativity scenes at home, in schools, churches, in towns, everywhere people gather together, even in gyms or cafes. There are also competitions and Living nativity scene are played from students at school or in towns main squares