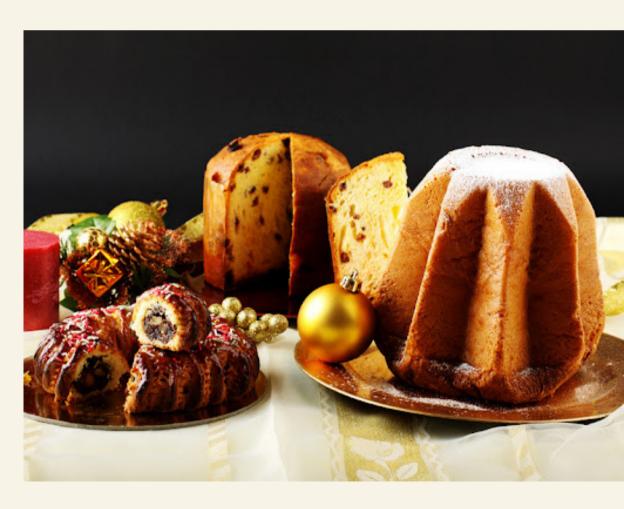

## THE ITALIAN TRADITIONS

AT CHRISTMAS WE EAT ROAST, PIZZA, FISH, OLIVES, RUSSIAN SALAD, CHICKEN, RICE SALAD, SALAMI, HAM, MIXED APPETIZERS THE WHOLE FAMILY GATHERS AND WE PLAY CARDS

AND FINALLY WE EAT"PANETTONE"
A TRADITIONAL DRIED FRUIT CAKE